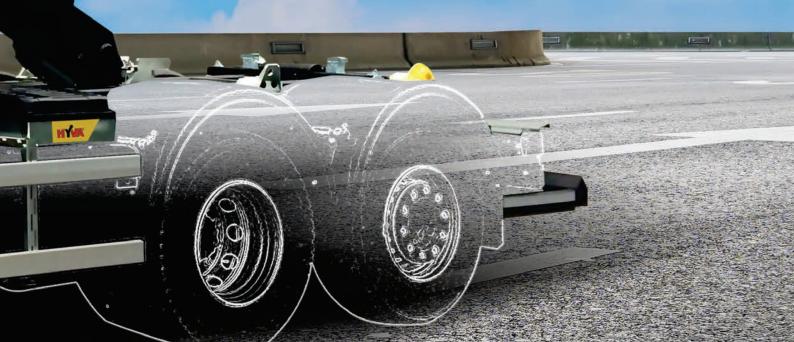

## **HIGHLIGHTS**

Subframe support brackets

Main cylinders

Reduced height

Zinc-plated container supports

Exchangeable hooks

High anti-corrosion

Combi-lock

## **MODEL RANGE**

| Hyva Equipment |                  |       | Truck Chassis |       | Container        |
|----------------|------------------|-------|---------------|-------|------------------|
| Model          | Lifting Capacity | Туре  | GVW           | Axles | Length (min-max) |
| T12            | 12 Tonnes        | S     | 14-18 Tonnes  | 2     | 3.4 - 6.4 m      |
| T14            | 14 Tonnes        | S     | 16-20 Tonnes  | 2     | 3.4 - 6.6 m      |
| T16            | 16 Tonnes        | S     | 18-28 Tonnes  | 2/3   | 3.6 - 6.8 m      |
| T18            | 18 Tonnes        | S     | 22-30 Tonnes  | 3     | 3.7 - 7.3 m      |
| T20            | 20 Tonnes        | S, SK | 26-32 Tonnes  | 3     | 3.1 - 7.6 m      |
| T22            | 22 Tonnes        | S, SK | 26-35 Tonnes  | 3/4   | 3.1 - 7.6 m      |
| T26            | 26 Tonnes        | S, Sk | 30-37 Tonnes  | 4     | 3.1 - 9.1 m      |
| T30            | 30 Tonnes        | S, SK | 35-40 Tonnes  | 4/5   | 3.4 - 8.6 m      |