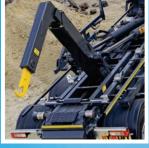

#### **BOLT IT ALL ACCESSORIES**

The new Titan features a line of accessories that can be bolted straight onto the hookloader. No more searching for space on the chassis or leaving out comfort functionalities with a Titan. The specially designed brackets can hold a wide variety of accessories from toolboxes to fenders.