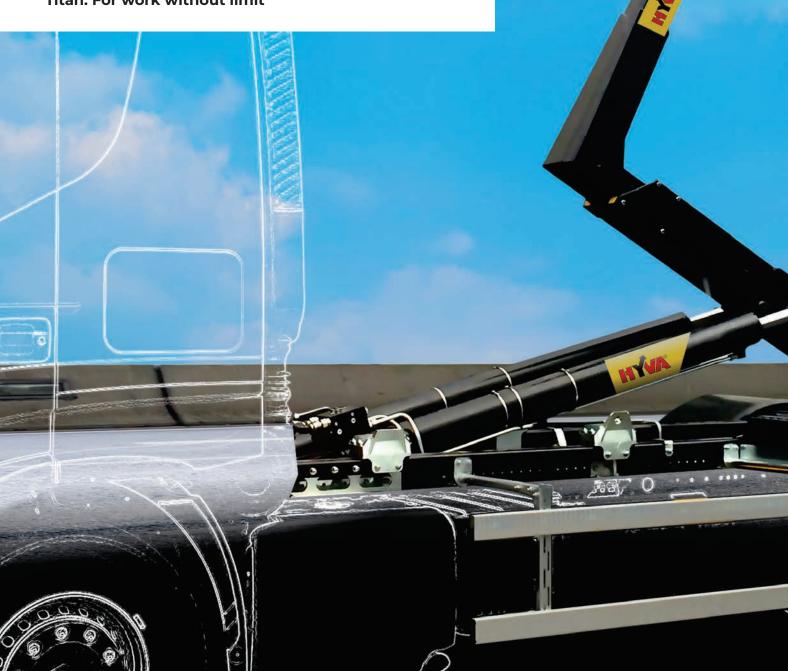

#### **BOLT IT ALL ACCESSORIES**

The new Titan features a line of accessories that can be bolted straight onto the hookloader. No more searching for space on the chassis or leaving out comfort functionalities with a Titan. The specially designed brackets can hold a wide variety of accessories from toolboxes to fenders.

### **EASY MOUNTING**

The Titan series offers an easy way of mounting. Joining the hookloader to the truck with a chassis specific mounting kit achieves repeatable quality time and time again. Hyva prides itself in creating chassis specific kits for every chassis.

### **COMBI LOCK IT ALL**

Fit your Titan with the combi-lock and gain the ability to lock every container to your system. Proven hydraulic locking securing your load every time. One lock for both outside and inside locking.