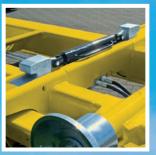

### **EASY MOUNTING**

The Titan series offers an easy way of mounting. Joining the hookloader to the truck with a chassis specific mounting kit achieves repeatable quality time and time again. Hyva prides itself in creating chassis specific kits for every chassis.