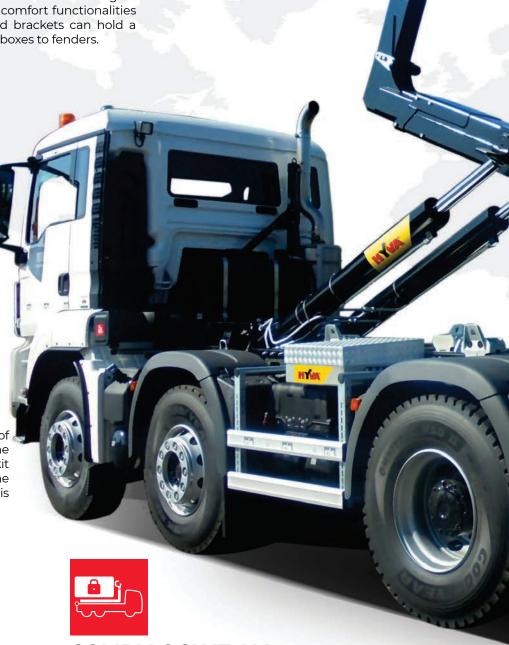

## **TITAN HOOKLOADER**

Hyva Titan Hookloaders are designed for daily use in rugged environments and are well known for their reliability and low maintenance. Aimed at the medium to heavy truck classes the Titan hookloader can handle a wide variety of loads and containers. Further enhancing Hyva's track record for innovation and versatility, Titan is the most advanced hookloader available today. Due to the extended range of advanced features and benefts, hookloader operation is now faster, safer, more effcient, and more productive than ever.

# TITAN HOOKLOADER

#### **BOLT IT ALL ACCESSORIES**

The new Titan features a line of accessories that can be bolted straight onto the hookloader. No more searching for space on the chassis or leaving out comfort functionalities with a Titan. The specially designed brackets can hold a wide variety of accessories from toolboxes to fenders.