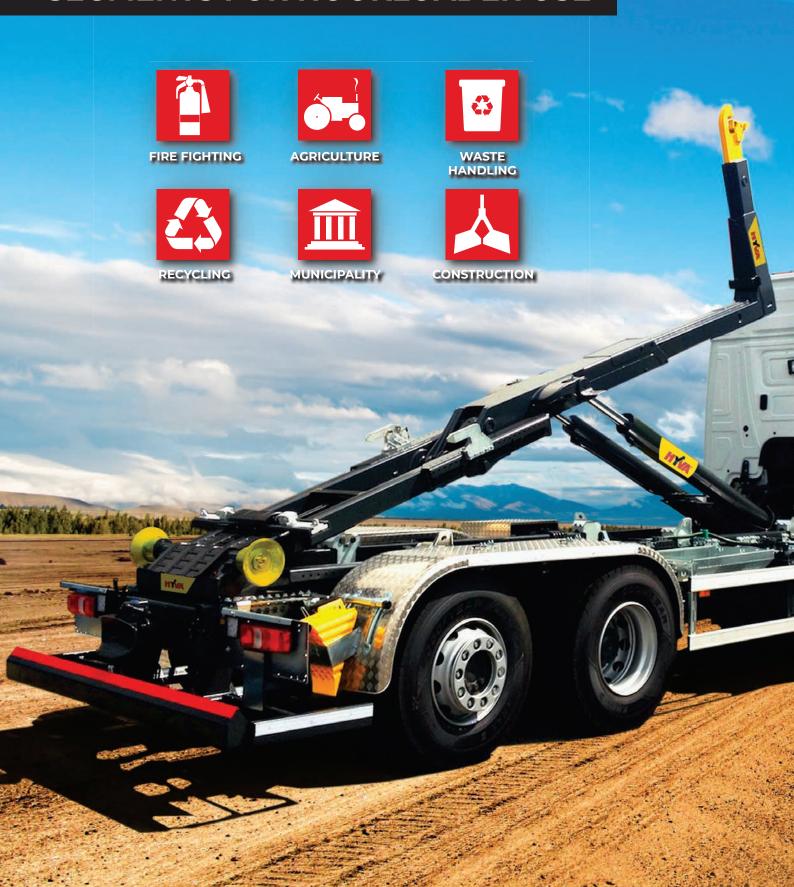

ring your load every time. One lock for both outside and inside locking.

# **FEATURES**



### **FACTORY END COAT**

Coated in a highly corrosion resistant end coat, the Titan will stand the test of time. Standard coated in sleek black end coat from the factory. With the option to be coated in any colour, as long as there is a RAL code for it.



#### **CONTROL IT YOUR WAY**

Select one of the many options for controlling your Titan. Select the operators' favourite pneumatic control or go with the more advanced electric system.



Unparalleled standard of hardness and toughness achieved by using combined abrasive resistant floor plates with Lifetime High quality Anti Corrosion Painting which offers an increased protection and pre-serves the resale value.



# SEGMENTS FOR HOOKLOADER USE







#### Tipping Solutions | Container Handling | Waste Handling | Cranes

130 countries +3,000 employees 25,000 customers 37 subsidiaries 12 production facilities



Hyva is a leading provider of innovative and highly efficient transport solutions for commercial vehicles used in transport, construction, mining, materials handling and environmental service industries.

Founded in 1979 in the Netherlands, the company has a global presence with 37 fully owned subsidiaries, extraordinary service coverage and 12 manufacturing facilities in Brazil, China, Europe and India.

For more information on Hyva, please visit www.hyva.com

or follow us on:



#### Hyva Holding B.V.

Antonie van Leeuwenhoekweg 37 2408 AK Alphen aan den Rijn The Netherlands Telephone: +31 (0)172 - 42 35 55 Telefax: +31 (