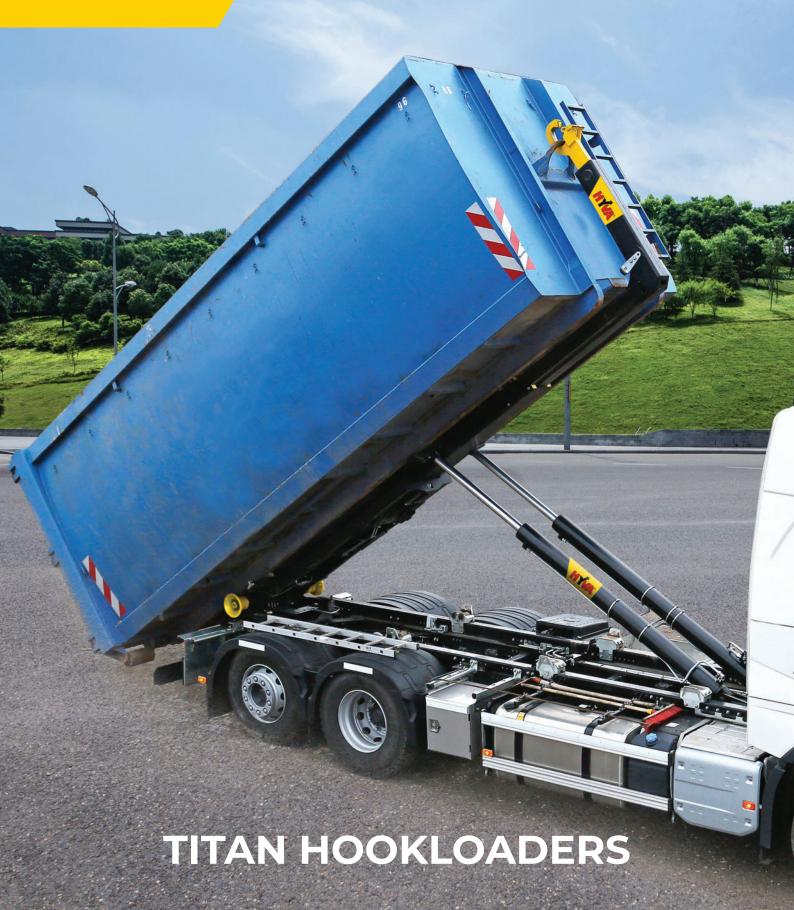

## **TITAN HOOKLOADER**

Hyva Titan Hookloaders are designed for daily use in rugged environments and are well known for their reliability and low maintenance. Aimed at the medium to heavy truck classes the Titan hookloader can handle a wide variety of loads and containers. Further enhancing Hyva's track record for innovation and versatility, Titan is the most advanced hookloader available today. Due to the extended range of advanced features and benefts, hookloader operation is now faster, safer, more effcient, and more productive than ever.

# TITAN HOOKLOADER